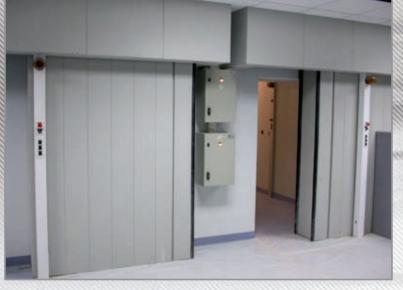

# Radiation Protection **SLIDING DOOR** For Radiation Therapy room

Application : Radiotherapy room with maze

Since 30 years, our engineers and technicians design, manufacture and install radiation protection leaded and neutronic doors, wall shielding, partitions, cabinets and interlock transfer systems for Radiation Therapies and Nuclear Medicine installations worldwide. Whatever the size, the weight or the location DIB teams do their best to satisfy your requirements and to bring to you, your personnel and your customers a safe environment.

#### SHIELDING:

According to room configuration and Linac type Lead and/or Steel: 30mm to 100 mm Paraffin or Polyethylene, with or without boron: 0 mm à 400 mm

#### DIMENSIONS

For free passage: width 0,9m to 1, 60 m, height 2,0m to 2,3m Other dimensions: contact us

**LEAF WEIGHT:** 1000 to 10000 kg

#### SAFETY - REABILITY - SPEED -- SILENCE - EASY MAINTENANCE

- · Door and mechanism located outside bunker, access always possible,
- · Silent and Robust mechanism with high level torque,
- Opening/Closing time starting at 10 s,
- · Electromagnetic clutch adjustable torque due to a potentiometer,
- · Start and Stop go through a low speed, which enables a flexible functioning and a precise stop,
- · Door hanged on an upper rail through two rollers, floor guide outside the passage
- Easy manual opening opening and closing with a crank.